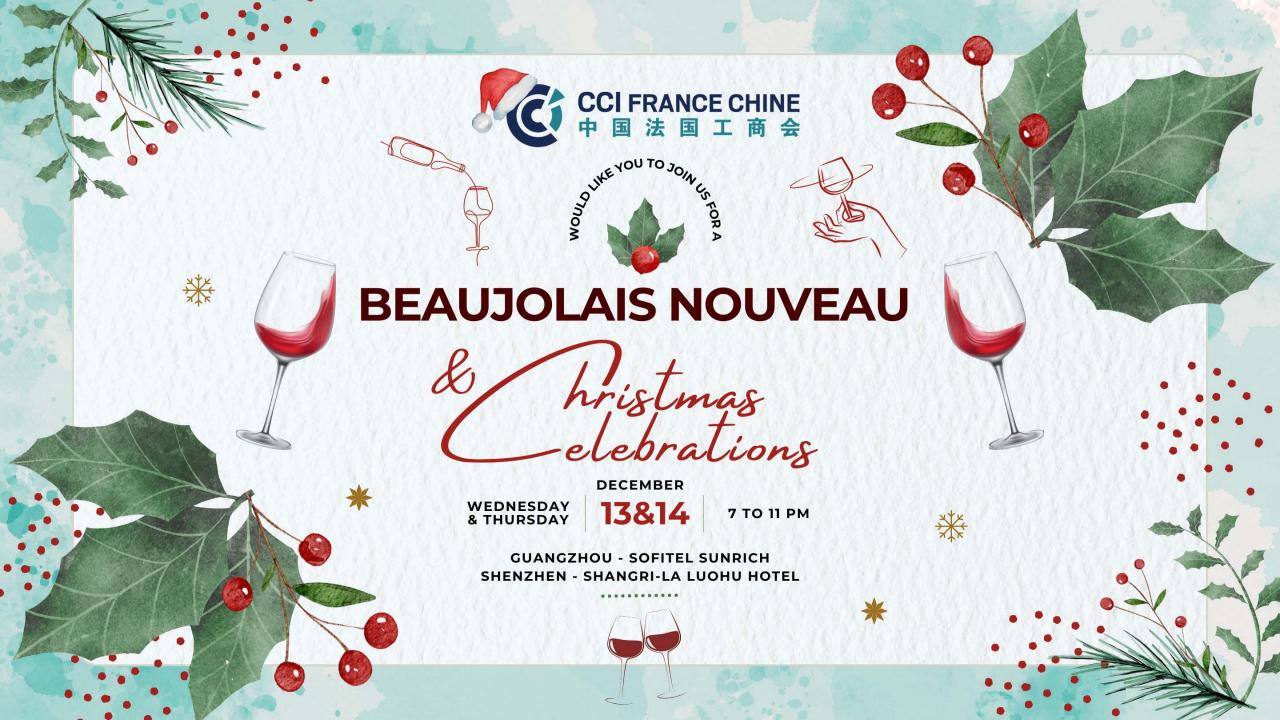

# BEAUJOLAIS NOUVEAU & CHRISTMAS Celebrations

#### **Date & Place**

## Guangzhou

Wednesday, **December 13th**, 2023 Sofitel Guangzhou Sunrich

## **Shenzhen**

Thursday, **December 14th**, 2023 Shangri-la Luohu Shenzhen

## Agenda

7 p.m. | Cocktail 8 p.m. - 11 p.m. | Chinese and French buffet, live show, lucky draw

This wine festival will gather **more than 500 guests** during these 2 events in Guangzhou and Shenzhen, from the French and Chinese business community, from all industries, in the presence of **officials and executives**.

### What is BEAUJOLAIS NOUVEAU?

Beaujolais Nouveau is a red wine made from Gamay grape produced in the Beaujolais region of France.

It is the most famous "nouveau wine", fermented for a few weeks just before finishing the process on the third Thursday in November.