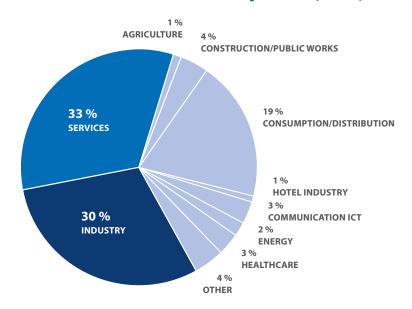

#### Member breakdown by sector (2024)

1,702
Members

81
Patron Members

240 Events

Offline & Online

0000 0000

14,335

**Events Participants** 