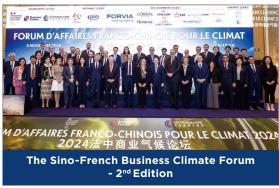

This second edition brought together officials, experts and decision-makers from both countries to discuss the challenges of China's ecological transition and the innovating introduced by French and Chinese companies. The Forum was concluded by Minister Delegate for Foreign Trade and French Nationals Abroad, Ms. Sophie Primas.

A great success, with 400 participants, most of them representatives of French and Chinese companies, a few officials from both countries, and more than 350,000 viewers during the livestream.

One-day-visit to Patron Members' companies and help them match each other.