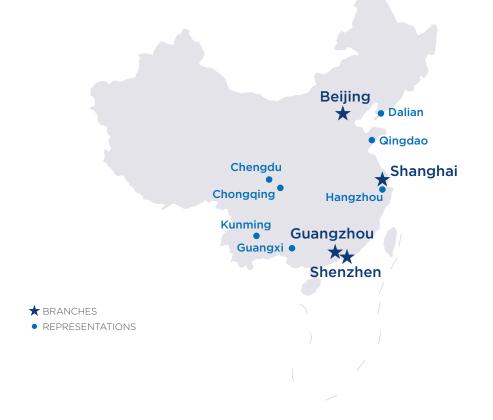

# PATRON MEMBERS

CCI FRANCE CHINE warmly thanks its Patron Members for their great support.

CCI FRANCE CHINE is represented by 4 branches and representatives across China.

NORTH CHINA

537 members

BEIJING BRANCH
Representations: Dalian and Qingdao

SHANGHAI BRANCH
Representations:
Chengdu, Chongqing and Hangzhou

SOUTH CHINA

326 members

GUANGZHOU, SHENZHEN BRANCHES
Representations: Guangxi and Kunming